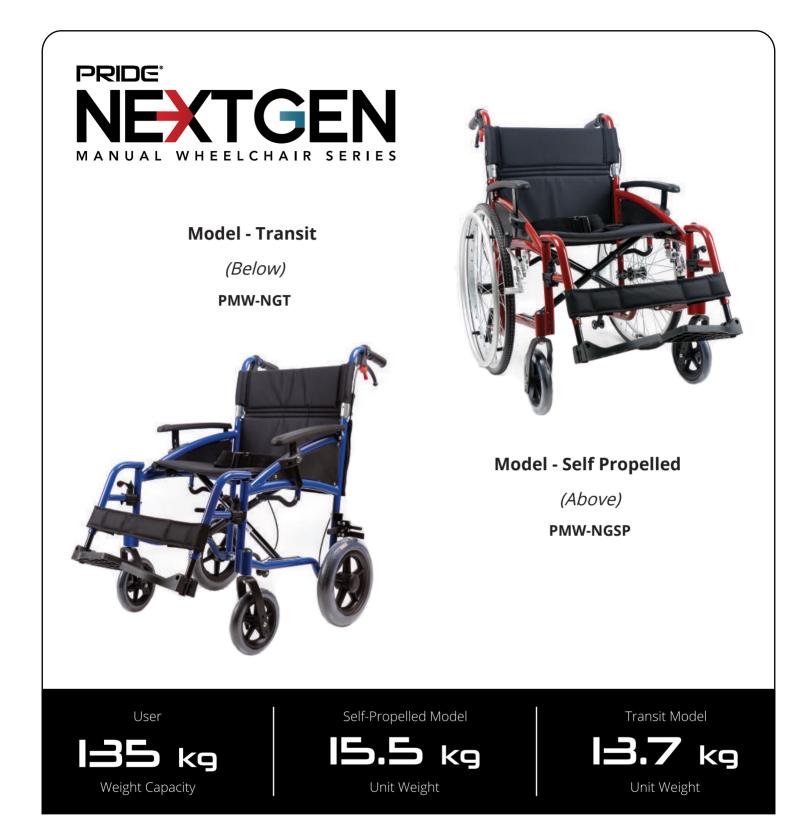

# **Model - Self-Propelled**

#### **PMW-NGSP**

| Weight Capacity  | 135 kg (297.6 lbs.)                                         |
|------------------|-------------------------------------------------------------|
| Overall Length   | 100 cm (39")                                                |
| Overall Height   | 96 cm (38")                                                 |
| Overall Width    | 70 cm (27")                                                 |
| Seat Width       | 46 cm (18")                                                 |
| Seat Depth       | 40 cm (16")                                                 |
| Seat Back Height | 40 cm (16")                                                 |
| Seat-to-Floor    | 52 cm (20")                                                 |
| Rear Wheel       | 60.96 cm (24") quick-release<br>spoke wheel, solid tyres    |
| Front Castor     | 20.32 cm x 3.17 cm (8" x 1.25" solid<br>tyres)              |
| Ground Clearance | 2 cm - 7 cm (0.78" - 2.75")<br>(adjustable anti-tip wheels) |
| Total Weight     | 15.5 kg (34.17 lbs.)                                        |

### Features

- Quick-release 24" wheels
- Attendant brakes (with lock)
- Swing-away legrest with calf support
- Height-adjustable angled armrest
- Flip-down backrest
- Seat belt
- Adjustable anti-tip wheels